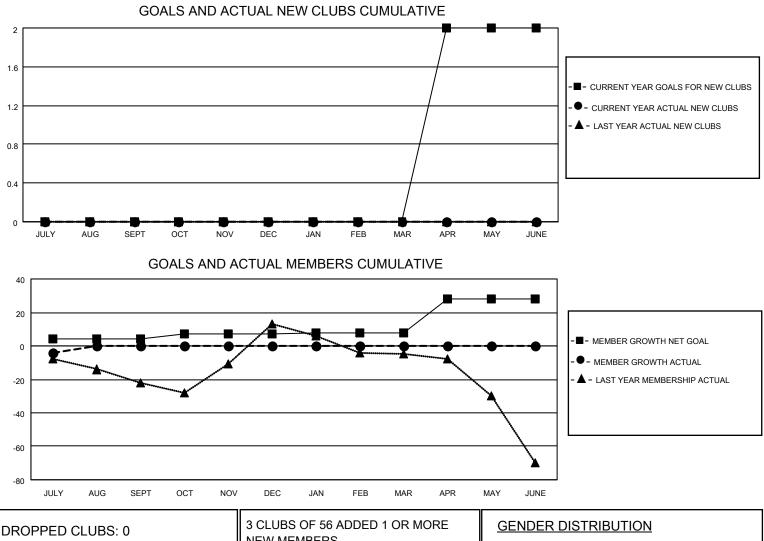

## LOCATION REP OF SOUTH AFRICA

District 410 W

Results as of: 7/31/2021

| Clubs                 |               |           |               | Members               |                        |                         |                                                    |  |
|-----------------------|---------------|-----------|---------------|-----------------------|------------------------|-------------------------|----------------------------------------------------|--|
| RESULTS FOR 2021-2022 |               |           |               | RESULTS FOR 2021-2022 |                        |                         |                                                    |  |
| QUARTER               | NEW CLUB GOAL | NEW CLUBS | DROPPED CLUBS | QUARTER MEM           | BER GROWTH NET<br>GOAL | MEMBER GROWTH<br>ACTUAL | DROPPED<br>MEMBERS ACTUAL<br>(including transfers) |  |
| JULY/AUG/SEPT         | 0             | 0         | 0             | JULY/AUG/SEPT         | 4                      | 11                      | 11                                                 |  |
| OCT/NOV/DEC           | 0             | 0         | 0             | OCT/NOV/DEC           | 3                      | 0                       | 0                                                  |  |
| JAN/FEB/MAR           | 0             | 0         | 0             | JAN/FEB/MAR           | 1                      | 0                       | 0                                                  |  |
| APR/MAY/JUNE          | 2             | 0         | 0             | APR/MAY/JUNE          | 20                     | 0                       | 0                                                  |  |

| DROPPED CLUBS: 0 |    | S CLOBS OF SO ADDED T OR MORE | GENDER DISTRIBUTION        |              |     |
|------------------|----|-------------------------------|----------------------------|--------------|-----|
|                  |    | NEW MEMBERS                   | MALE                       | 546 (55.49%) |     |
|                  |    |                               | FEMALE                     | 438 (44.51%) |     |
| DROPPED MEMBERS  |    |                               |                            |              |     |
| DECEASED         | 2  | CLICK HERE FOR CUMULATIVE     | TOTAL FAMILY UNIT MEMBERS  |              | 209 |
| CLUB CANCELLED   | 0  | MEMBERSHIP DATA               | FAMILY MEMBERS PAYING HALF |              | 100 |
| OTHER            | 9  |                               |                            |              | 109 |
| TOTAL            | 11 |                               | 5020                       |              |     |
|                  |    |                               |                            |              |     |